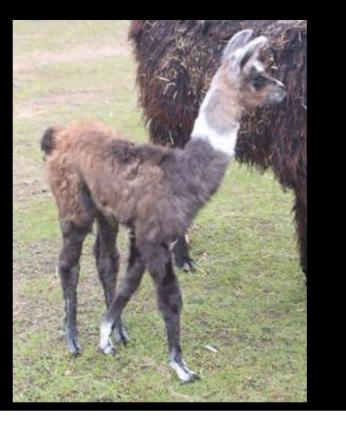

## **Stage Stop Llamas Males sorted by DOB**

| Male                                                                                                                                                                        | \$1,000.00               |  |  |
|-----------------------------------------------------------------------------------------------------------------------------------------------------------------------------|--------------------------|--|--|
| Bit Coin                                                                                                                                                                    | Wither Height:           |  |  |
| Stage Stop Bit Coin                                                                                                                                                         |                          |  |  |
| 6/29/2021                                                                                                                                                                   | <sup>LR #:</sup> pending |  |  |
| Blood Type #:                                                                                                                                                               |                          |  |  |
| Microchip #:                                                                                                                                                                |                          |  |  |
| SIRE: Stage Stop Craig's List<br>Sire ILR #: 282015                                                                                                                         |                          |  |  |
| DAM: NWLF's Noel                                                                                                                                                            |                          |  |  |
| Dam ILR #: 272076                                                                                                                                                           |                          |  |  |
| Bloodlines Include? WCF Duracell, Tres Jolie, Chileno<br>Chuncho L'Azul, Quid Pro Quo, Quo Vadis, WLK Amberina's<br>Twenty One, Chilean Black Jack, Dream Catcher, Gardenia |                          |  |  |